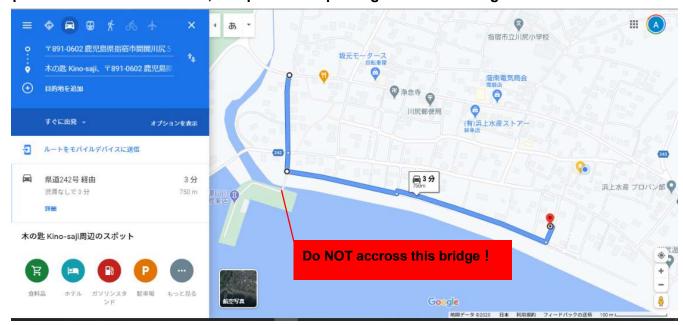

## [Access to the "Kino-saji" by car]

- 1. Enter Google Map "National federation of fisheries cooperatives (NFFC)". ADD: 5873-7 Kaimonkawashiri, Ibusuki, Kagoshima 891-0602. Phone: 0993322229.
- 2. Do NOT across the bridge (Ebisu Bridge), turn left on the beachside road by just before it, drive 520 meters, and you will find a path to climb up on your left.
- 3. Turn left and you will find "Kino-Saji".

①To "NFFC"

2 Turn left at intersection

**3Do NOT accross this bridge.** 

(4)Turn left on beachside road

**⑤Go straight down 520 m** 

**6**Turn left here