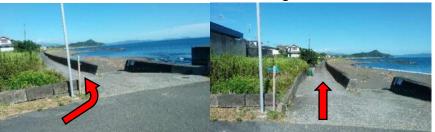

## [Access to the "Kino-saji" by car]

- 1. Enter Google Map "National federation of fisheries cooperatives (NFFC)". ADD: 5873-7 Kaimonkawashiri, Ibusuki, Kagoshima 891-0602. Phone: 0993322229.
- 2. Do NOT across the bridge (Ebisu Bridge), turn left on the beachside road by just before it, drive 520 meters, and you will find a path to climb up on your left.
- 3. Turn left and you will find "Kino-Saji".

①To "NFFC"

2 Turn left at intersection

**3Do NOT accross this bridge.** 

(4)Turn left on beachside road

**⑤Go straight down 520 m** 

**6**Turn left here